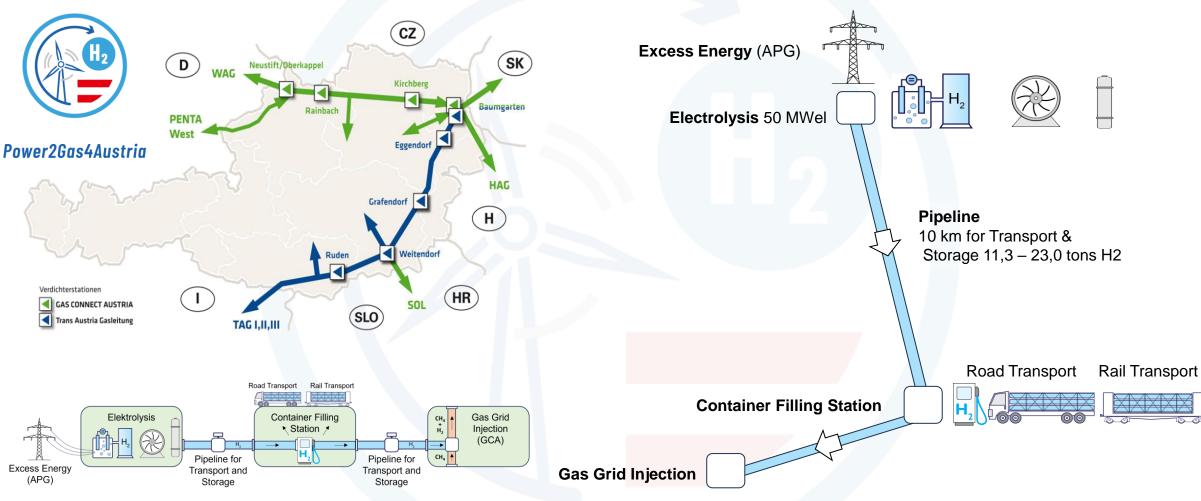

voltaik





Substitution: 900.000 Liter Diesel/year = 2.400 tons CO2 equivalent/year













## Power2X Hydrogen Center Kufstein

#### **Green Energy ©enter**

HyWest 👸 📳 🚞

## **P2X Sector coupling plant** up to 12,4 MWel

- Power2Gas (Hydrogen) up to 5 MWel
  - PEM-Elektrolysis up to 900 tons H2/year
  - Storage up to 53,000 m³
  - Hydrogen Refueling Station for cars, trucks, vehicles, buses
  - Trailer Station for mobile storage solutions (trailer) 500 kg / 300bar
- Power2Heat up to 1MWel
- Power2Mobility
   up to 2 MWel
   up to 17 charging points
   for cars, trucks, vehicles, buses



Substitution potential up to 6, 3 Mio Litre Diesel/year = up to 17.000 tons CO2 equivalent/year















## Identify & Assess Project Power to Gas for Austria

#### **Green Energy ©enter**