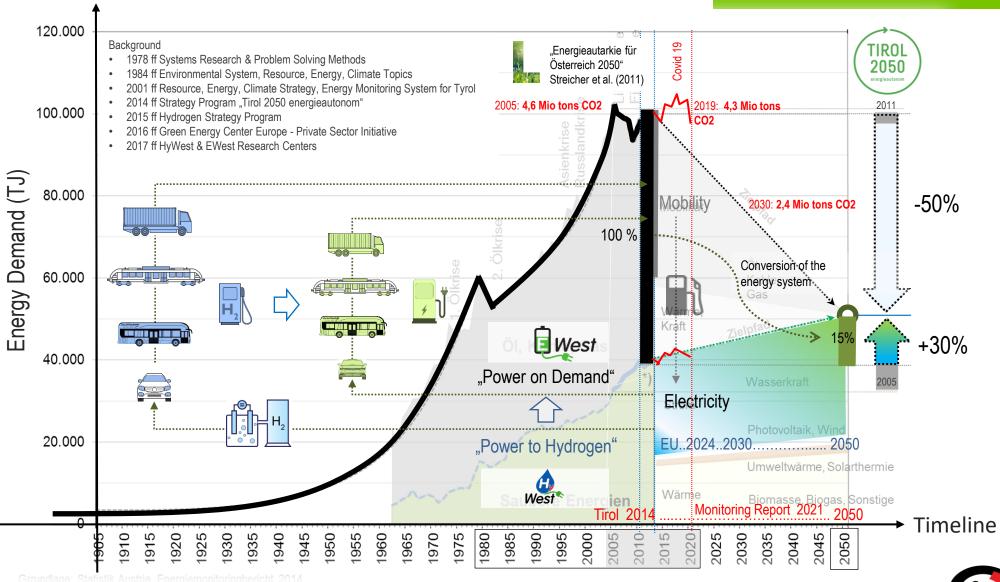

## Energy-, Resource- & Climate Strategy

#### **Green Energy ©enter**





fen research







## Green Hydrogen for MPREIS, Tyrol & Europe

Convenience

**Hydrogen Storage** 

#### **Green Energy ©enter**









# Gas 12 GWh/year 2,400 tons CO2 equivalent/year





Production in

Bakery

**Hydrogen Heat** 







**Hydrogen Logistic** 





**Green Hydrogen Production** 

3 MW Alkaline Electrolyser up to 1,4 tons H2 per day





Regional Hydropower Plant









Substitution up to 6,600 tons CO2 equivalent/year













WIVAP&G

MPREIS / Valentin Schennach FEN System



Zillertalbahn 2020+ Energy Autonomous with Hydrogen

within the Hydrogen Valley Zillertal

### Green Energy Center

Photovoltaik





Substitution: 900.000 Liter Diesel/year = 2.400 tons CO2 equivalent/year













## Power2X Hydrogen Center Kufstein

#### **Green Energy ©enter**