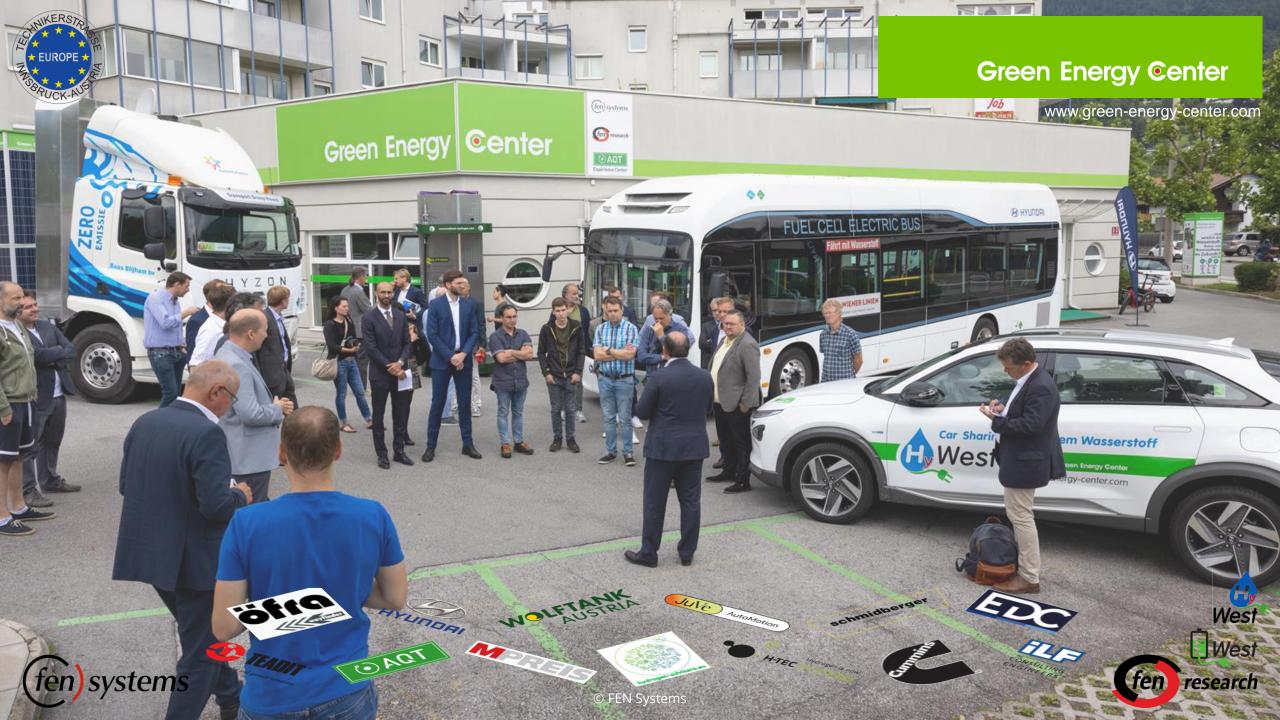

Substitution: 900.000 Liter Diesel/year = 2.400 tons CO2 equivalent/year













## Power2X Hydrogen Center Kufstein

#### **Green Energy ©enter**

HyWest 👸 📳 🚞

## **P2X Sector coupling plant** up to 12,4 MWel

- Power2Gas (Hydrogen) up to 5 MWel
  - PEM-Elektrolysis up to 900 tons H2/year
  - Storage up to 53,000 m³
  - Hydrogen Refueling Station for cars, trucks, vehicles, buses
  - Trailer Station for mobile storage solutions (trailer) 500 kg / 300bar
- Power2Heat up to 1MWel
- Power2Mobility
   up to 2 MWel
   up to 17 charging points
   for cars, trucks, vehicles, buses



Substitution potential up to 6, 3 Mio Litre Diesel/year = up to 17.000 tons CO2 equivalent/year















## Identify & Assess Project Power to Gas for Austria

#### **Green Energy ©enter**