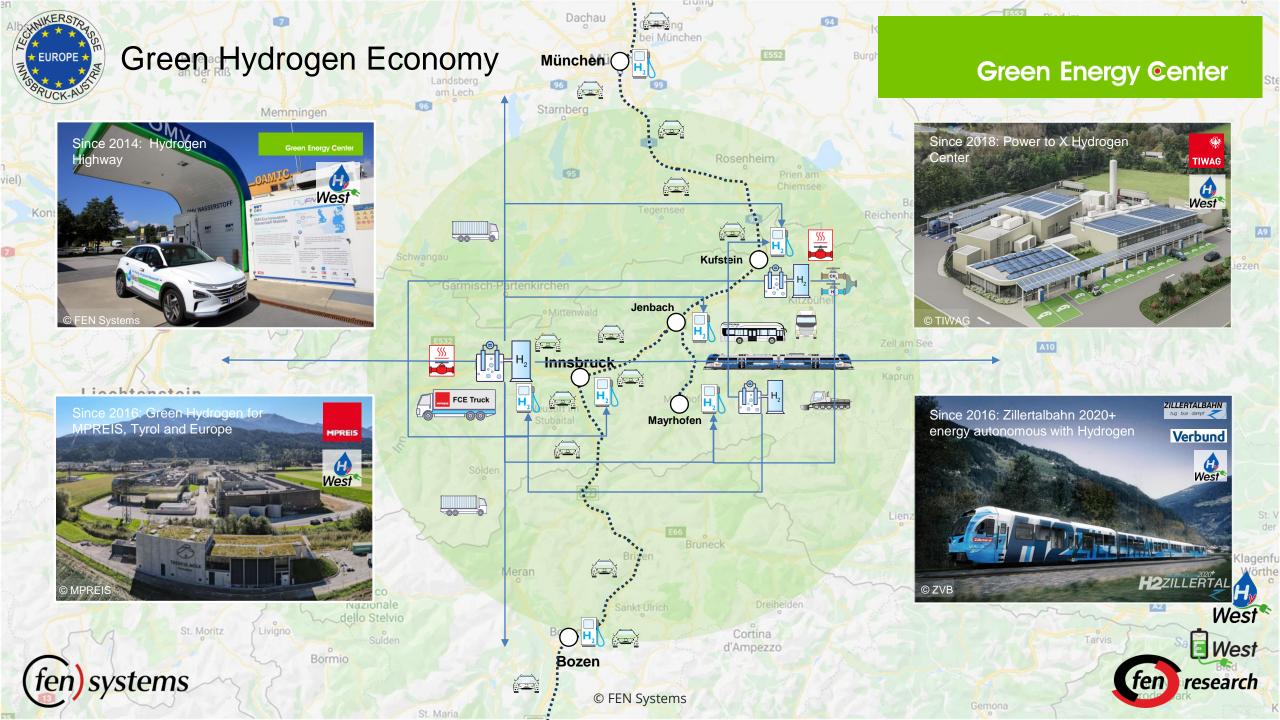

## Energy-, Resource- & Climate Strategy

#### **Green Energy ©enter**





fen research







## Green Hydrogen for MPREIS, Tyrol & Europe

Convenience

**Hydrogen Storage** 

#### **Green Energy ©enter**









# Gas 12 GWh/year 2,400 tons CO2 equivalent/year





Production in

Bakery

**Hydrogen Heat** 







**Hydrogen Logistic** 





**Green Hydrogen Production** 

3 MW Alkaline Electrolyser up to 1,4 tons H2 per day





Regional Hydropower Plant









Substitution up to 6,600 tons CO2 equivalent/year













WIVAP&G

MPREIS / Valentin Schennach FEN System



Zillertalbahn 2020+ Energy Autonomous with Hydrogen

within the Hydrogen Valley Zillertal

### Green Energy Center

Photovoltaik





Substitution: 900.000 Liter Diesel/year = 2.400 tons CO2 equivalent/year













## Power2X Hydrogen Center Kufstein

#### **Green Energy ©enter**

HyWest 👸 📳 🚞

##