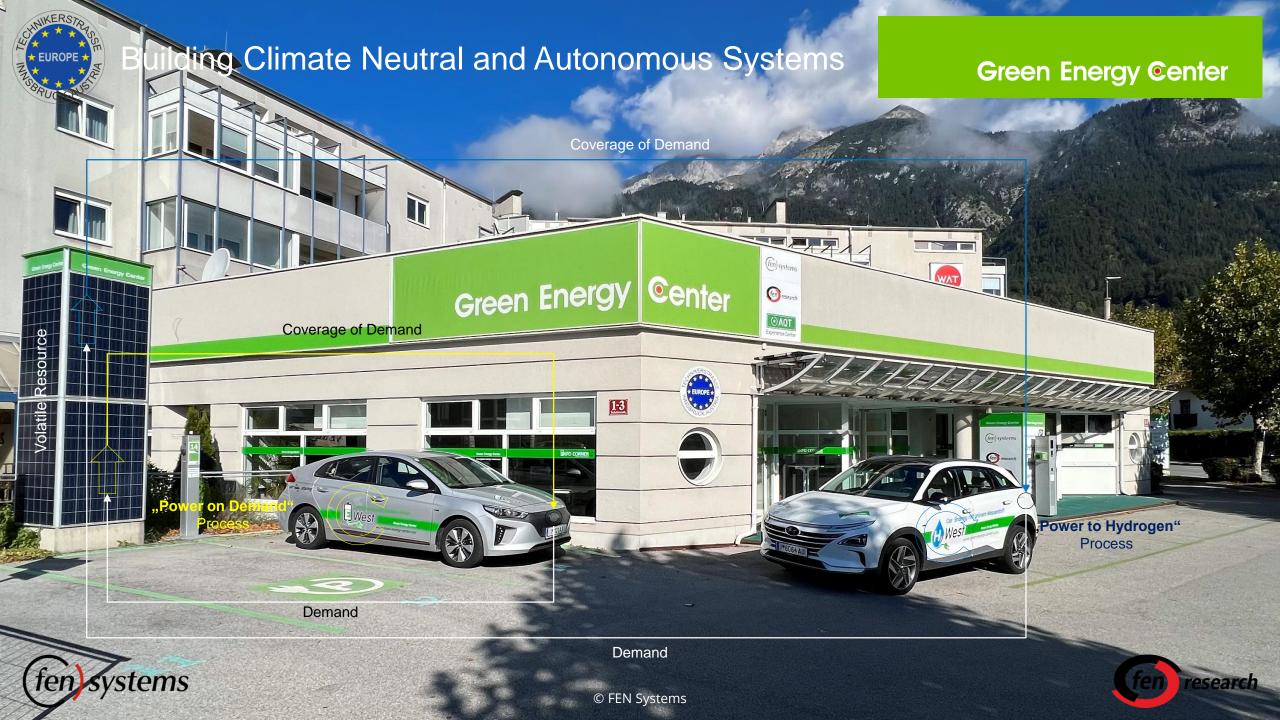

## Energy-, Resource- & Climate Strategy

#### **Green Energy ©enter**





fen research







## Green Hydrogen for MPREIS, Tyrol & Europe

Convenience

**Hydrogen Storage** 

#### **Green Energy ©enter**









# Gas 12 GWh/year 2,400 tons CO2 equivalent/year





Production in

Bakery

**Hydrogen Heat** 







**Hydrogen Logistic** 





**Green Hydrogen Production** 

3 MW Alkaline Electrolyser up to 1,4 tons H2 per day





Regional Hydropower Plant









Substitution up to 6,600 tons CO2 equivalent/year













WIVAP&G

MPREIS / Valentin Schennach FEN System



Zillertalbahn 2020+ Energy Autonomous with Hydrogen

within the Hydrogen Valley Zillertal

### Green Energy Center

Photovoltaik





Substitution: 900.000 Liter Diesel/year = 2.400 tons CO2 equivalent/year