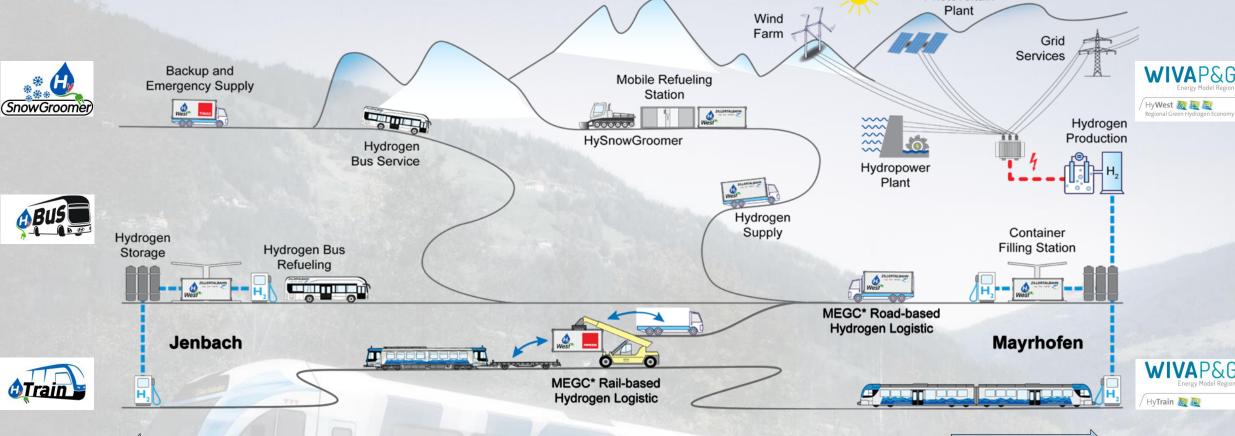

Substitution up to 6,600 tons CO2 equivalent/year

WIVAP&G

MPREIS / Valentin Schennach FEN System

Zillertalbahn 2020+ Energy Autonomous with Hydrogen

within the Hydrogen Valley Zillertal