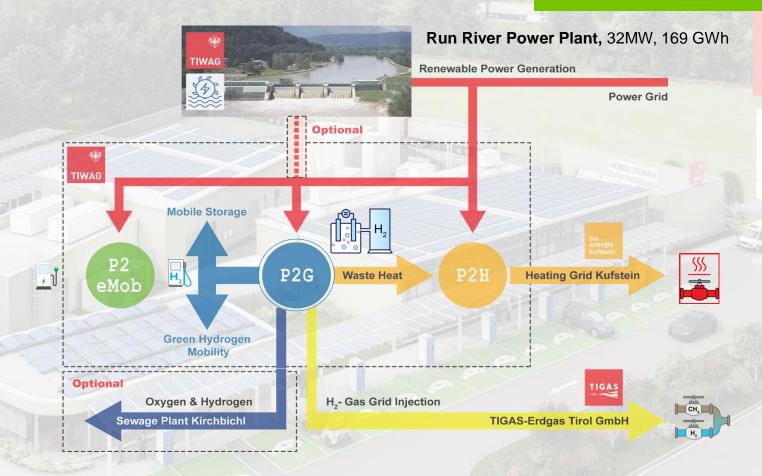

## Power2X Hydrogen Center Kufstein

## **P2X Sector coupling plant** up to 12,4 MWel

- Power2Gas (Hydrogen) up to 5 MWel
  - PEM-Elektrolysis up to 900 tons H2/year
  - Storage up to 53,000 m³
  - Hydrogen Refueling Station for cars, trucks, vehicles, buses
  - Trailer Station for mobile storage solutions (trailer) 500 kg / 300bar
- Power2Heat up to 1MWel
- Power2Mobility
   up to 2 MWel
   up to 17 charging points
   for cars, trucks, vehicles, buses

Substitution potential up to 6, 3 Mio Litre Diesel/year = up to 17.000 tons CO2 equivalent/year